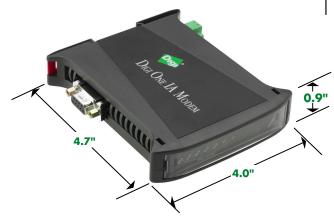

#### DIMENSIONS

DATA MODEM

212A and Bell 103

correction

compression

ITU-T V.92/K56flex (SC56), V.34

(SC56 and SC336), V.32bis, V.32,

V.22bis, V.22, V.23, and V.21; Bell

V.42 LAPM and MNp 2-4 error

V.42bis and MNP 5 data

Configurable auto-answer

- Length: 4.70 in. (12.00 cm)
- Depth: 4.00 in (10.10 cm)
- Width: 0.90 in. (2.30 cm)
- Weight: 2.25 oz (64.00 g)