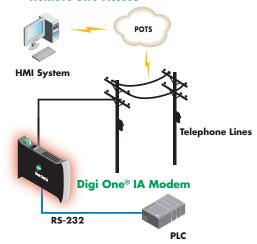

#### **Remote Site Access**

## **Overview**

The Digi One IA Modem makes it easy to remotely monitor, access and troubleshoot industrial equipment over standard telephone lines. For example, it can be used in Supervisory Control and Data Acquisition (SCADA) scenarios to monitor, control or collect event data from remote industrial devices. It is also valuable for remote troubleshooting. By connecting a Digi One IA Modem to a remote industrial device, any authorized individual can dial directly into a remote location to troubleshoot problems as they occur.

The Digi One IA Modem may also be used in tandem with other Digi device servers (such as PortServer® TS 2 or PortServer TS 4) for failover scenarios where serial-to-Ethernet connections are lost and a dial line backup is required.