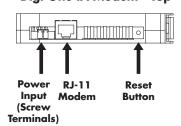

### Digi One IA Modem - Top

MODEL.....PART NUMBERS

Model

Digi One IA Modem

North America 70001876

International 70001876

DIGI SERVICE AND SUPPORT - You can purchase with confidence knowing that Digi is here to support you with expert technical support and a strong five-year warranty. www.digi.com/support

The Digi One IA Modem is a v.92 56K external modem with an RS-232 serial interface designed specifically for connection to remote, industrial-grade serial devices. Its thin DIN rail mount, 9-30VDC power input with screw terminal block connectors and 0°-60° C operating temperature enable it to perform reliably in control cabinets with PLCs, RTUs, flow meters or other controllers.

#### FEATURES

- DIN rail form factor
- RS-232 serial connection
- 9-30VDC with screw terminals @ 0.5 mA max
- LED for all modem signals
- Ships with straight thru DB-9F to DB-9M cable
- Modbus/RTU and Rockwell compatible